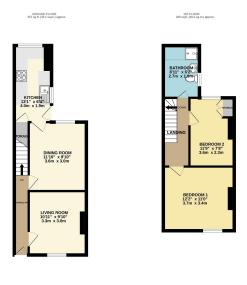

TOTAL FLOOR AREA: 682 of 8; (63.4 sq.m.) againox.
White every attempt has been reads to ensure the sociatify of the foliation creationed from measurement of decr., window, sower and any other floors are againment and in empreciality of latest for any empreciality of the sociation of the sociation of the sociation of the sociation of the property purchases. The services, rystems and against can been seem to been seaso and to gain as in the re-operation of the plane.